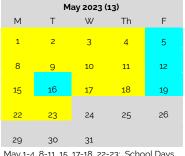

Apr. 3-7, 14, 21, 28: Non-Student Days Apr. 10-13, 17-20, 24-27: School Days

May 1-4, 8-11, 15, 17-18, 22-23: School Days May 5, 12, 16, 19: Non-Student Days May 23: Last Day of School for Students