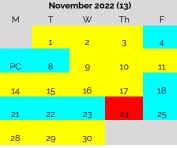

Oct. 3-6, 10-13, 17-20, 31: School Days Oct. 7, 14, 21, 24-28: Non-Student Days Oct. 21: Teacher Work Day

Nov. 1-3, 9-11, 14-17, 28-30: School Days Nov. 4, 7, 8, 18, 21-25: Non-Student Days Nov. 7: PC (Non-Student Day)