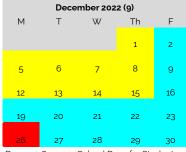

Dec. 1, 5-8, 12-15: School Days for Students Dec. 2, 9, 16, 19-30: Non-Student Days Dec. 25: Holiday (No School)

| January 2023 (15) |    |    |    |    |  |  |
|-------------------|----|----|----|----|--|--|
| М                 | Т  | W  | Th | F  |  |  |
| 2                 | 3  | 4  | 5  | 6  |  |  |
| 9                 | 10 | 11 | 12 | 13 |  |  |
| 16                | 17 | 18 | 19 | 20 |  |  |
| 23                | 24 | 25 | 26 | 27 |  |  |
| 30                | 31 |    |    |    |  |  |