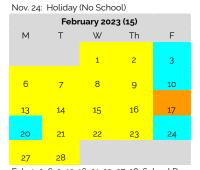

Jan. 2, 6, 13, 20, 27: Non-Student Days
Jan. 3: Teacher Work Day
Jan. 4,5,9-12,17-19,23-26,30-31: School Days
Jan. 16: Holiday (No School)

Feb. 1, 2, 6-9, 13-16, 21-23, 27-28: School Days Feb. 3, 10, 17, 20, 24: Non-Student Days Feb. 17: Teacher Work Day